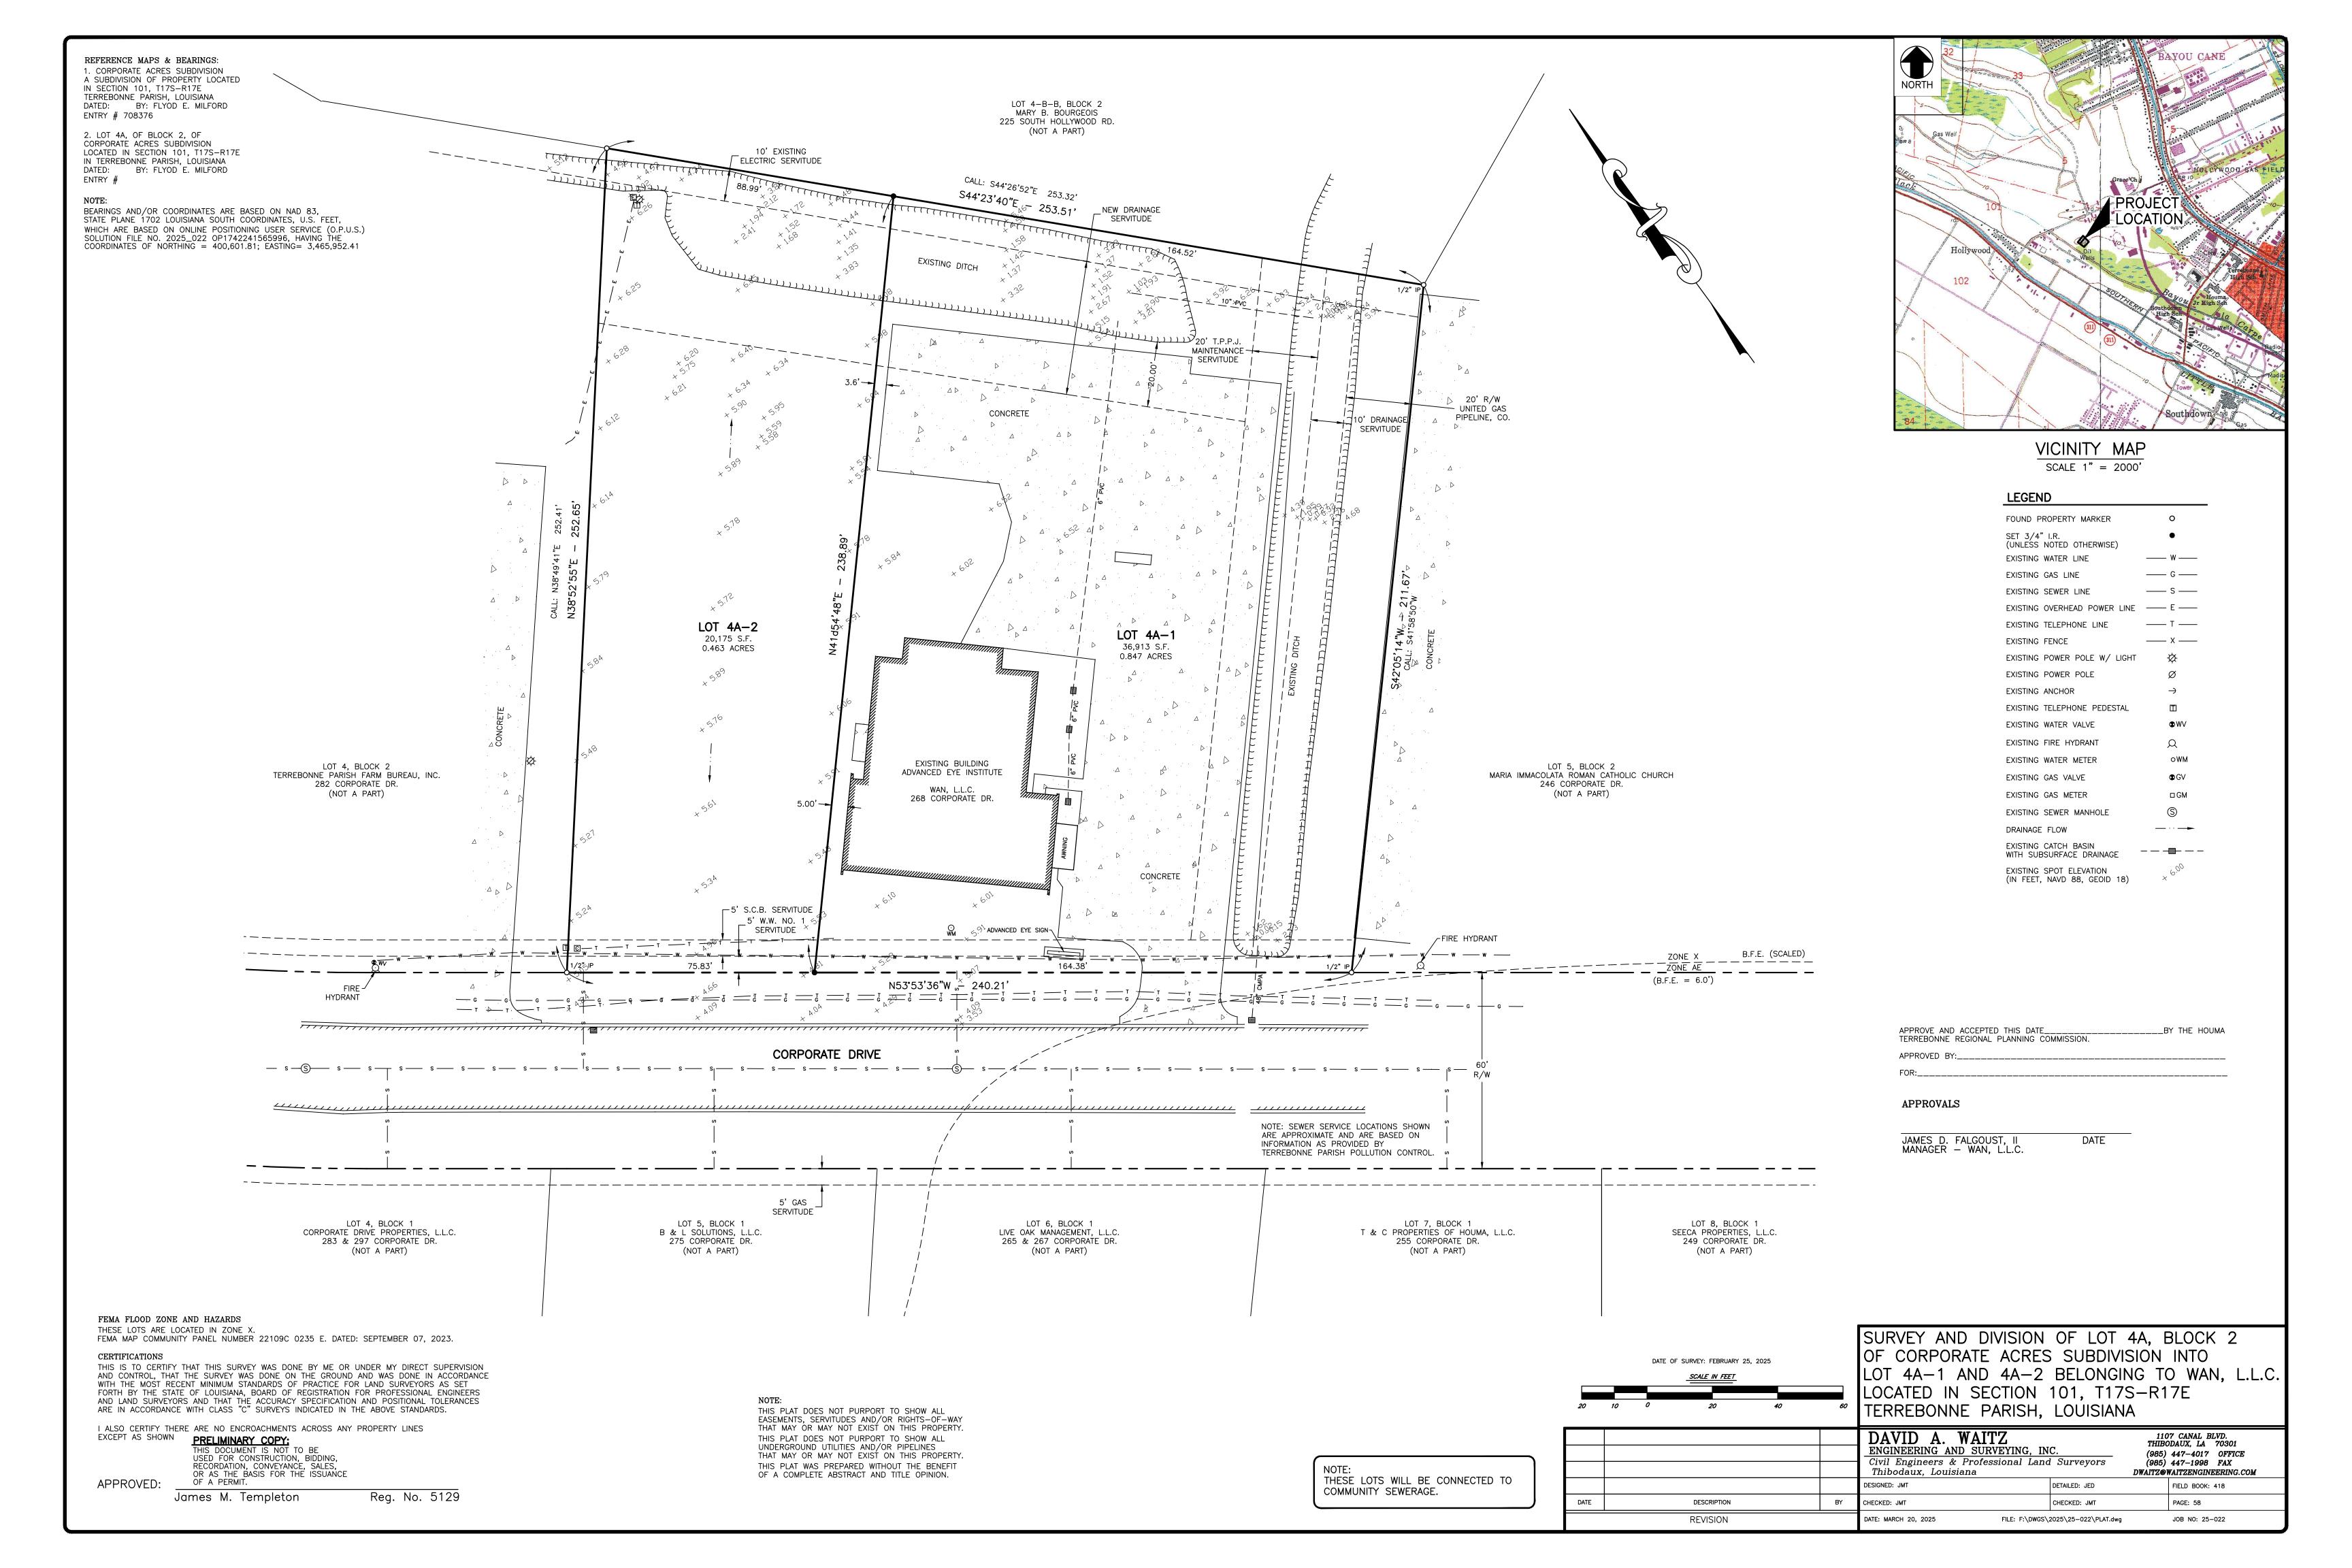

Developer: Thomas R. Persac

Surveyor: <u>Keneth L. Rembert Land Surveyors</u>

b) Public Hearing

c) Consider Approval of Said Application

2. a) Subdivision: <u>Survey & Division of Lot 4A, Block 2 of Corporate Acres Subdivision into</u>

Lot 4A-1 and 4A-2 belonging to Wan, LLC

Approval Requested: <u>Process D, Minor Subdivision</u>

Location: 268 Corporate Drive, Terrebonne Parish, LA
Government Districts: Council District 2 / Bayou Cane Fire District

Developer: Wan, LLC

Surveyor: <u>David A. Waitz Engineering & Surveying, Inc.</u>

b) Public Hearing

c) Consider Approval of Said Application

3. a) Subdivision: Division of Property belonging to Zebec, LLC (Lot 1 & Remaining  $\pm 30$ 