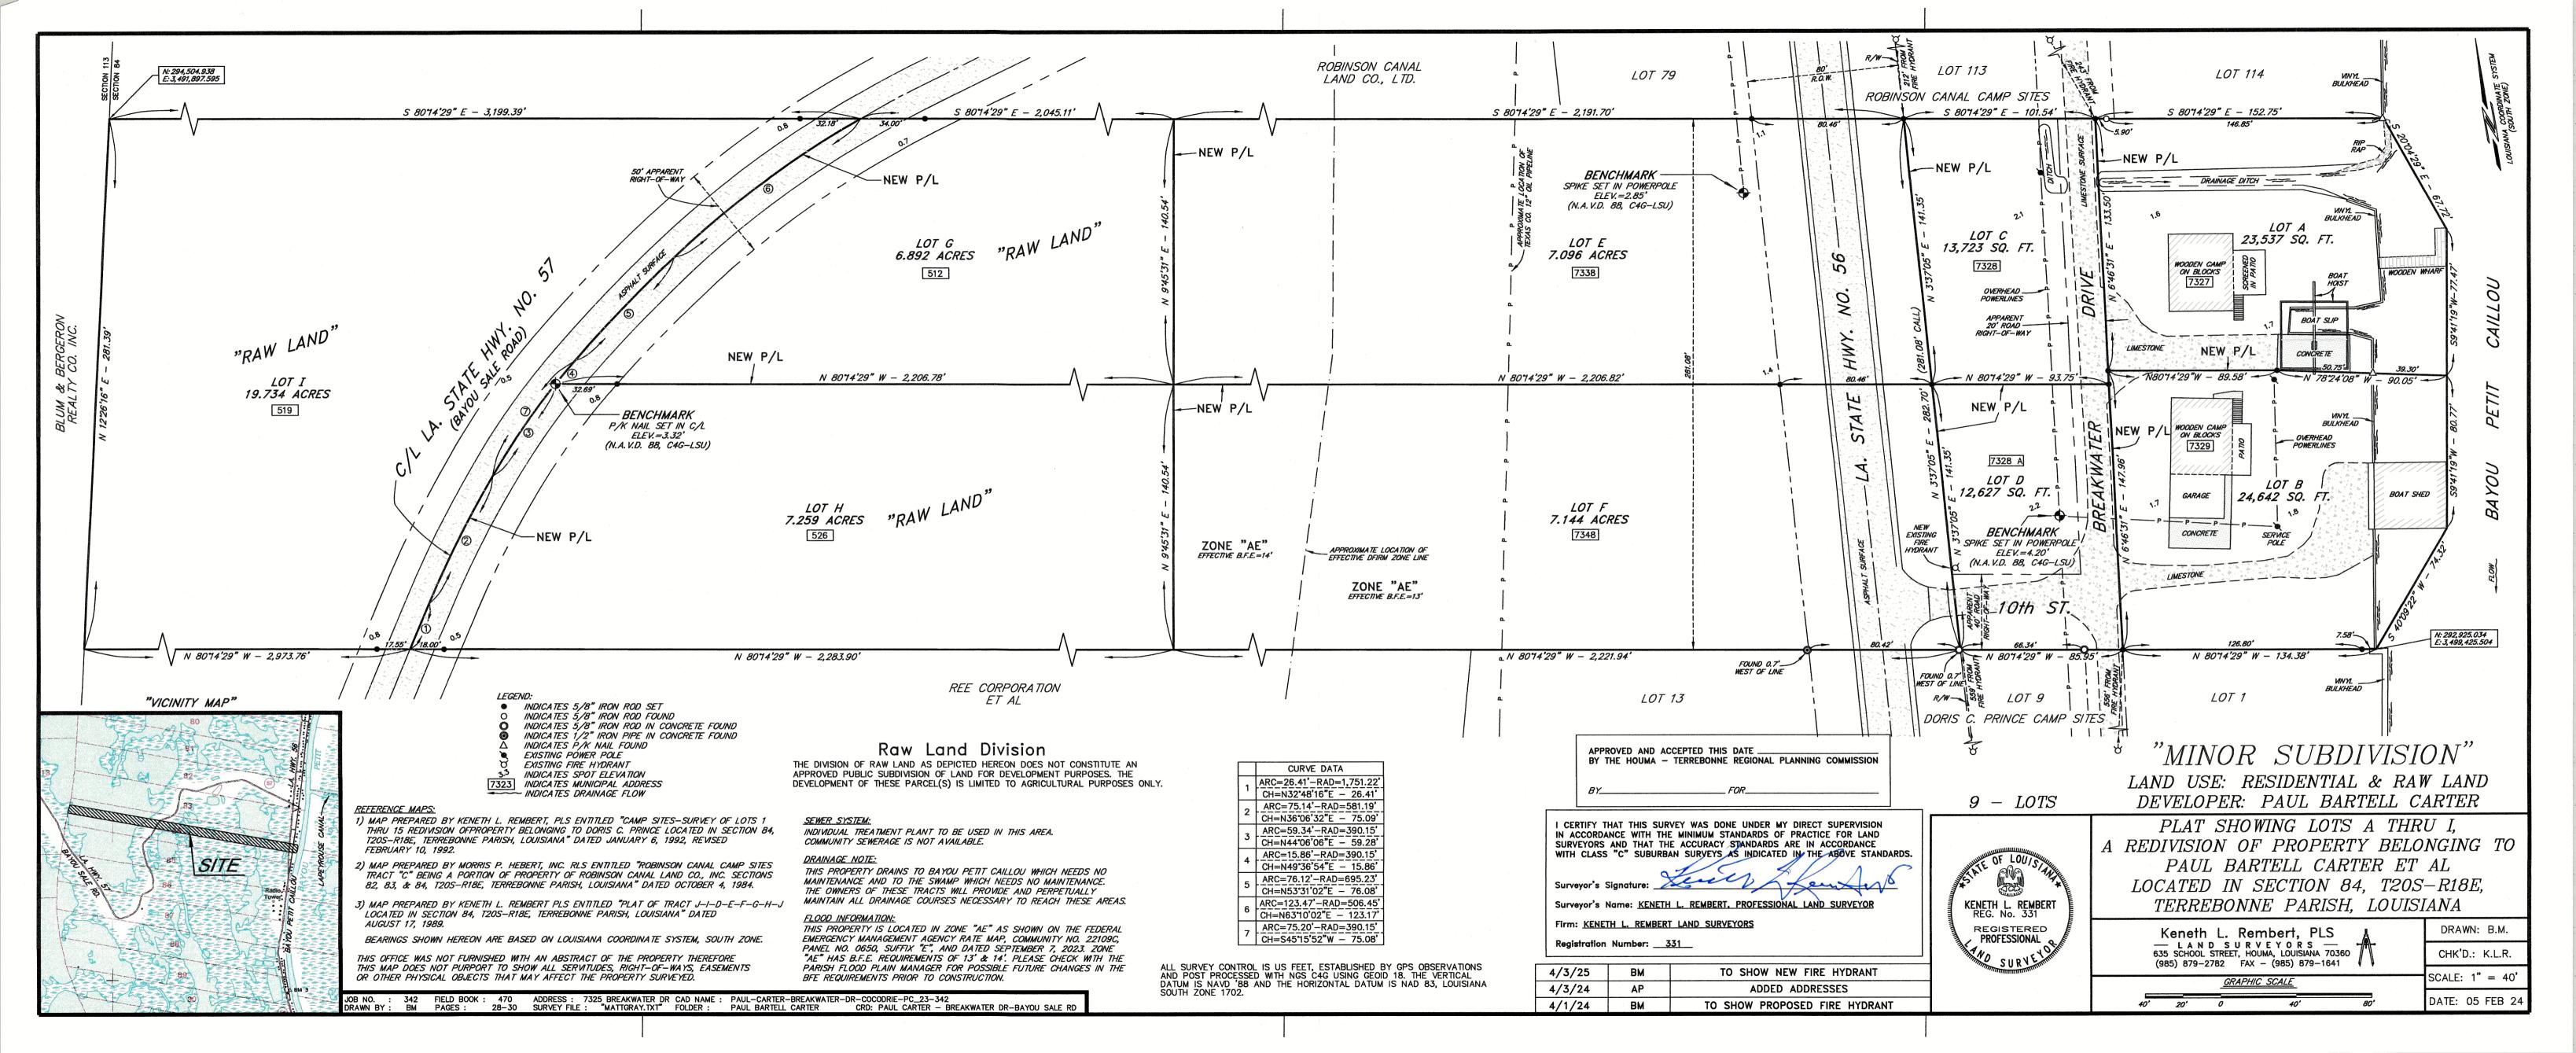

### G. OLD BUSINESS:

1. a) Subdivision: <u>Lots A thru I, A Redivision of Property belonging to Paul Bartell Carter, et al</u>

Approval Requested: <u>Process D, Minor Subdivision</u>

Location: <u>Breakwater Drive & Bayou Sale, Terrebonne Parish, LA</u>

Government Districts: Council District 8 / Little Caillou Fire District

Developer: Paul B. Carter

Surveyor: <u>Keneth L. Rembert Land Surveyors</u>

b) Consider Approval of Said Application

2. a) Subdivision: <u>Tract 1, Raw Land Division of the Neil Subdivision into Lot 1, The Neil</u>