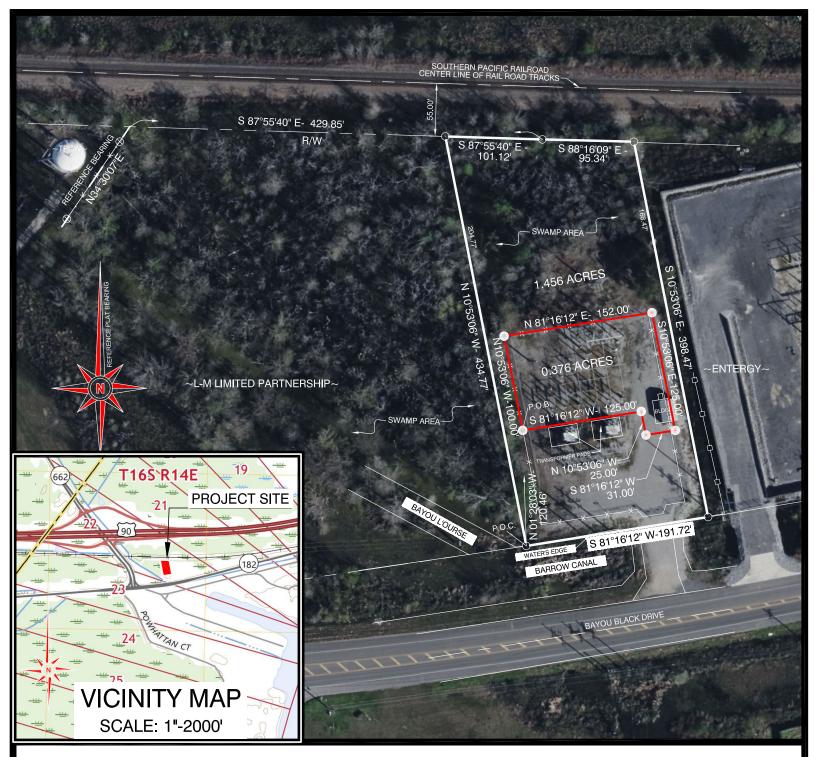

Surveyor: <u>Charles L. McDonald Land Surveyor, Inc.</u>

b) Public Hearing

c) Consider Approval of Said Application

4. a) Subdivision: <u>Transfer of existing assets for Bayou L'Ourse Substation on Property</u>

belonging to South Louisiana Electric Cooperative Association

Approval Requested: <u>Process D, Minor Subdivision</u>

Location: <u>6870 Bayou Black Drive, Gibson, Terrebonne Parish, LA</u>

Government Districts: Council District 4 / Gibson Fire District

Developer: SLECA; Matthew Peters, General Manager

Surveyor: Red Stick Power, LLC

b) Public Hearing

c) Consider Approval of Said Application

5. a) Subdivision: <u>Transfer of existing assets for Greenwood Substation on Property</u>