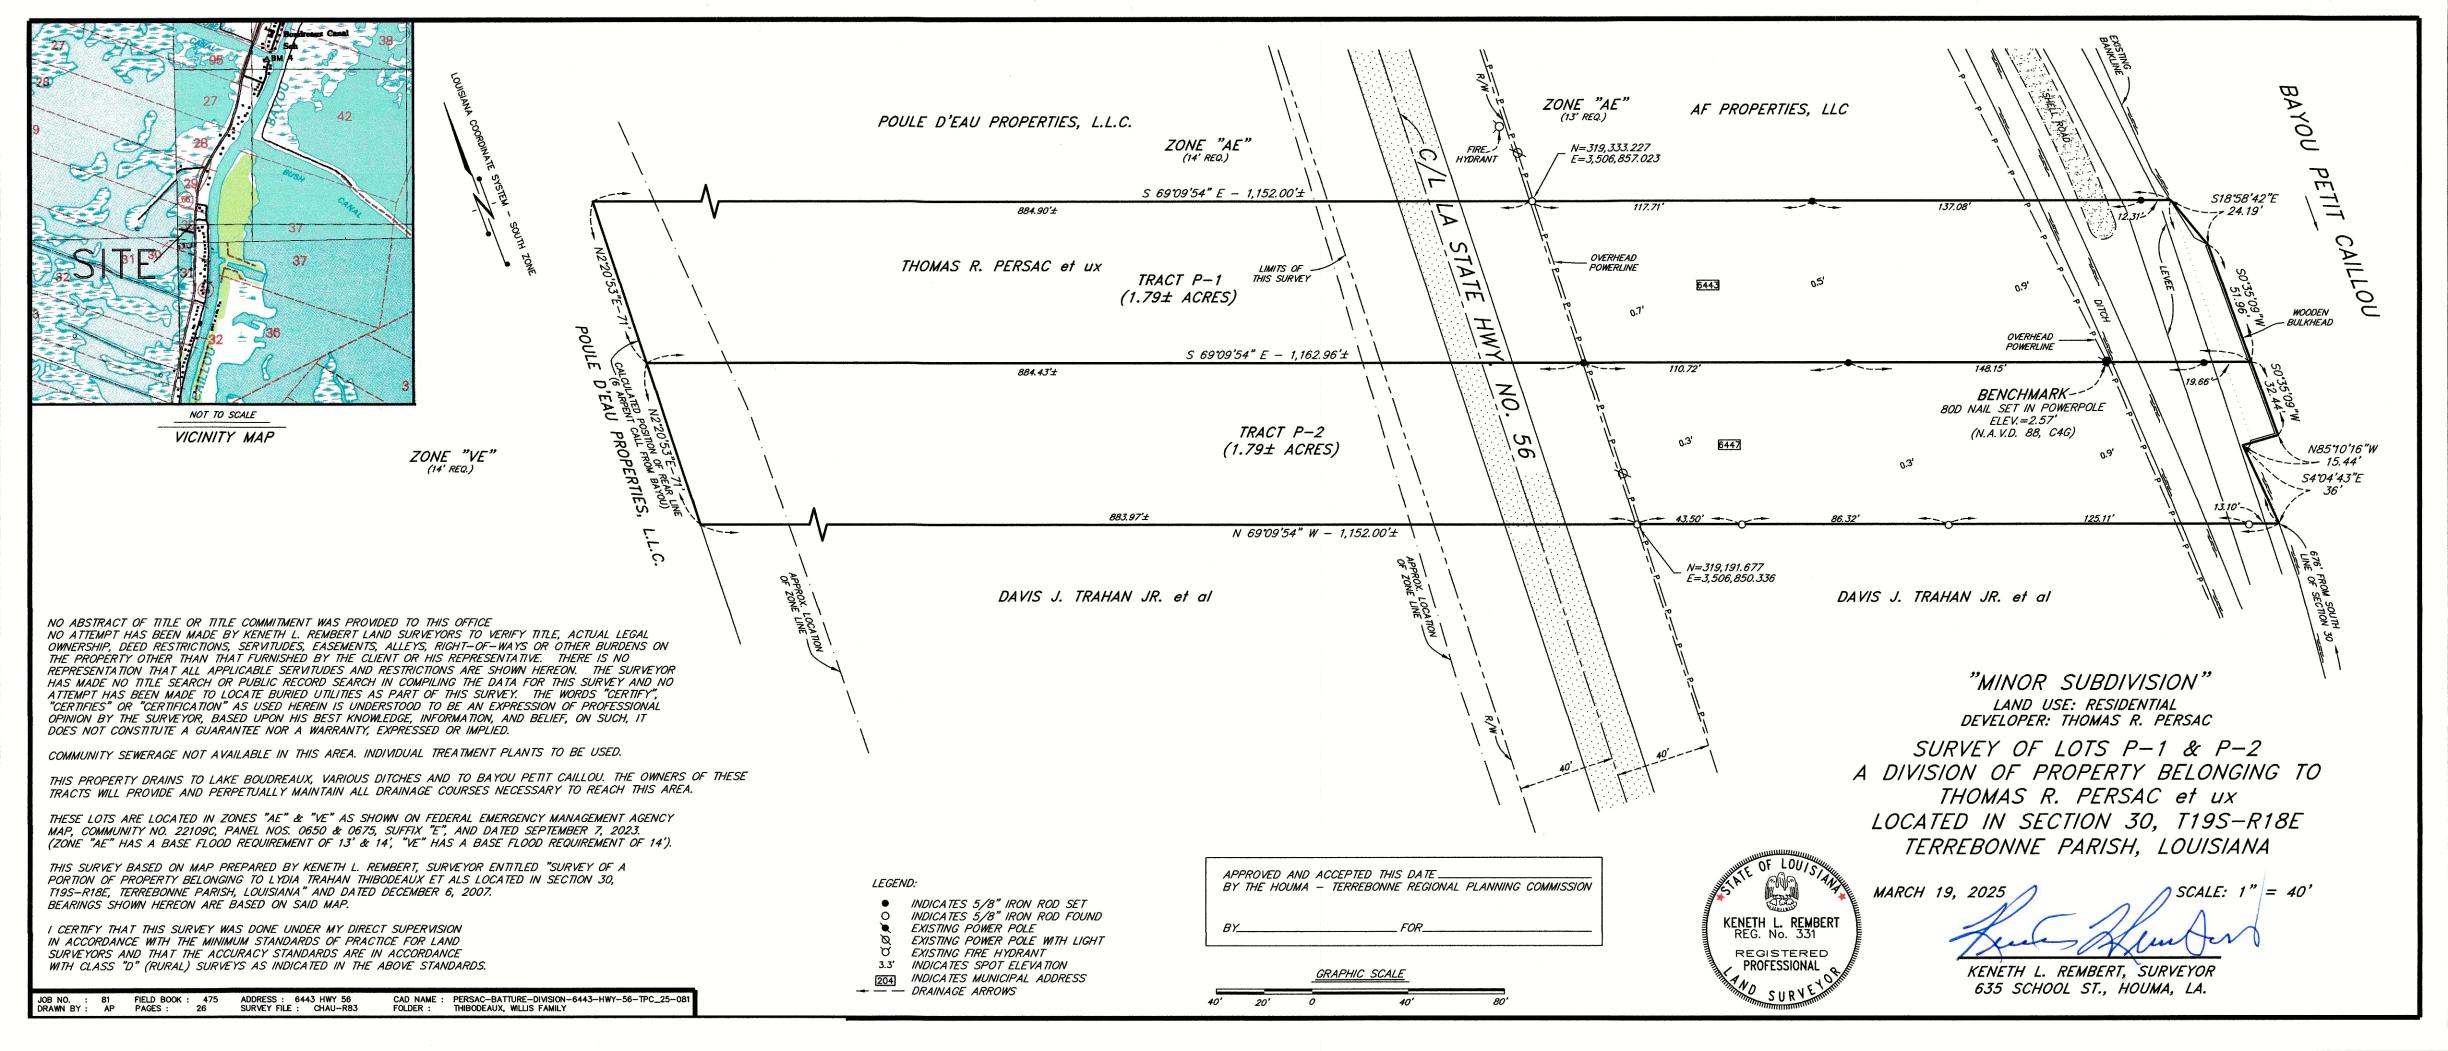

### H. APPLICATIONS / NEW BUSINESS:

1. a) Subdivision: <u>Lots P-1 & P-2, A Division of Property belonging to Thomas R. Persac, et ux</u>

Approval Requested: <u>Process D, Minor Subdivision</u>

Location: 6443 Highway 56, Terrebonne Parish, LA
Government Districts: Council District 8 / Little Caillou Fire District

Developer: Thomas R. Persac

Surveyor: <u>Keneth L. Rembert Land Surveyors</u>

b) Public Hearing

c) Consider Approval of Said Application

2. a) Subdivision: <u>Survey & Division of Lot 4A, Block 2 of Corporate Acres Subdivision into</u>