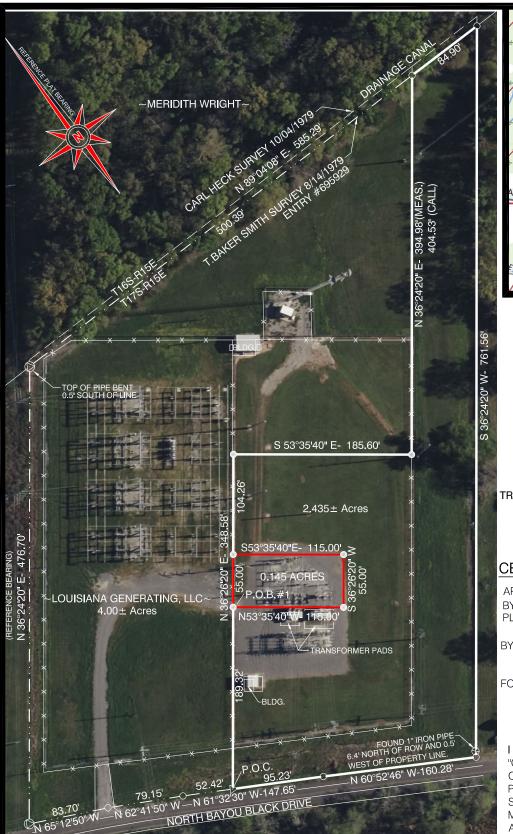

belonging to South Louisiana Electric Cooperative Association

Approval Requested: <u>Process D, Minor Subdivision</u>

Location: 5130 North Bayou Black Drive, Gibson, Terrebonne Parish, LA

Government Districts: Council District 2 / Gibson East Fire District

Developer: SLECA; Matthew Peters, General Manager

Surveyor: Red Stick Power, LLC

b) Public Hearing

c) Consider Approval of Said Application

6. a) Subdivision: <u>Transfer of existing assets for Landry Substation on Property belonging to</u>

South Louisiana Electric Cooperative Association

Approval Requested: <u>Process D, Minor Subdivision</u>

Location:2513 Coteau Road, Terrebonne Parish, LAGovernment Districts:Council District 4 / Coteau Fire DistrictDeveloper:SLECA; Matthew Peters, General Manager

Surveyor: Red Stick Power, LLC

b) Public Hearing

c) Consider Approval of Said Application