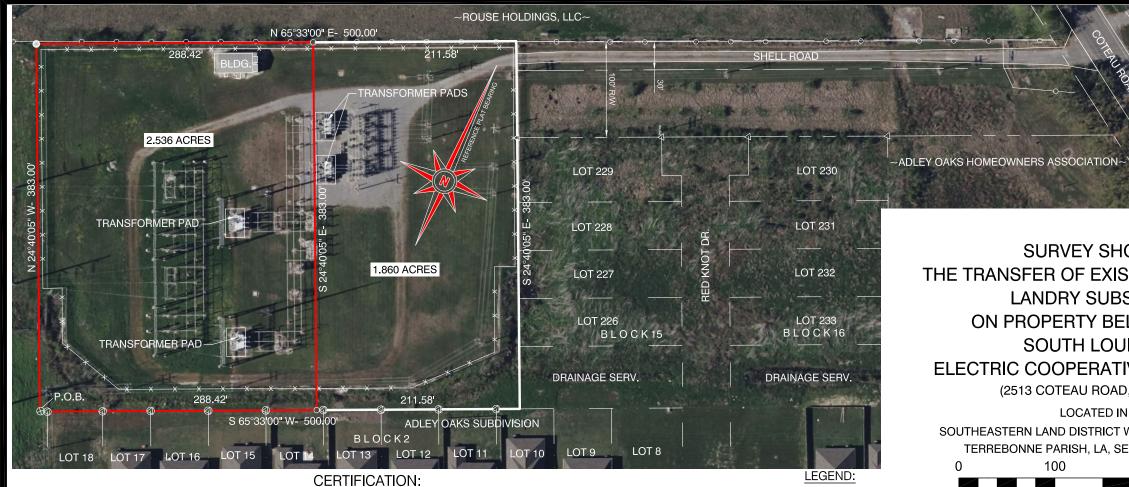

Developer: SLECA; Matthew Peters, General Manager

Surveyor: Red Stick Power, LLC

b) Public Hearing

c) Consider Approval of Said Application

6. a) Subdivision: <u>Transfer of existing assets for Landry Substation on Property belonging to</u>

South Louisiana Electric Cooperative Association

Approval Requested: <u>Process D, Minor Subdivision</u>

Location:2513 Coteau Road, Terrebonne Parish, LAGovernment Districts:Council District 4 / Coteau Fire DistrictDeveloper:SLECA; Matthew Peters, General Manager