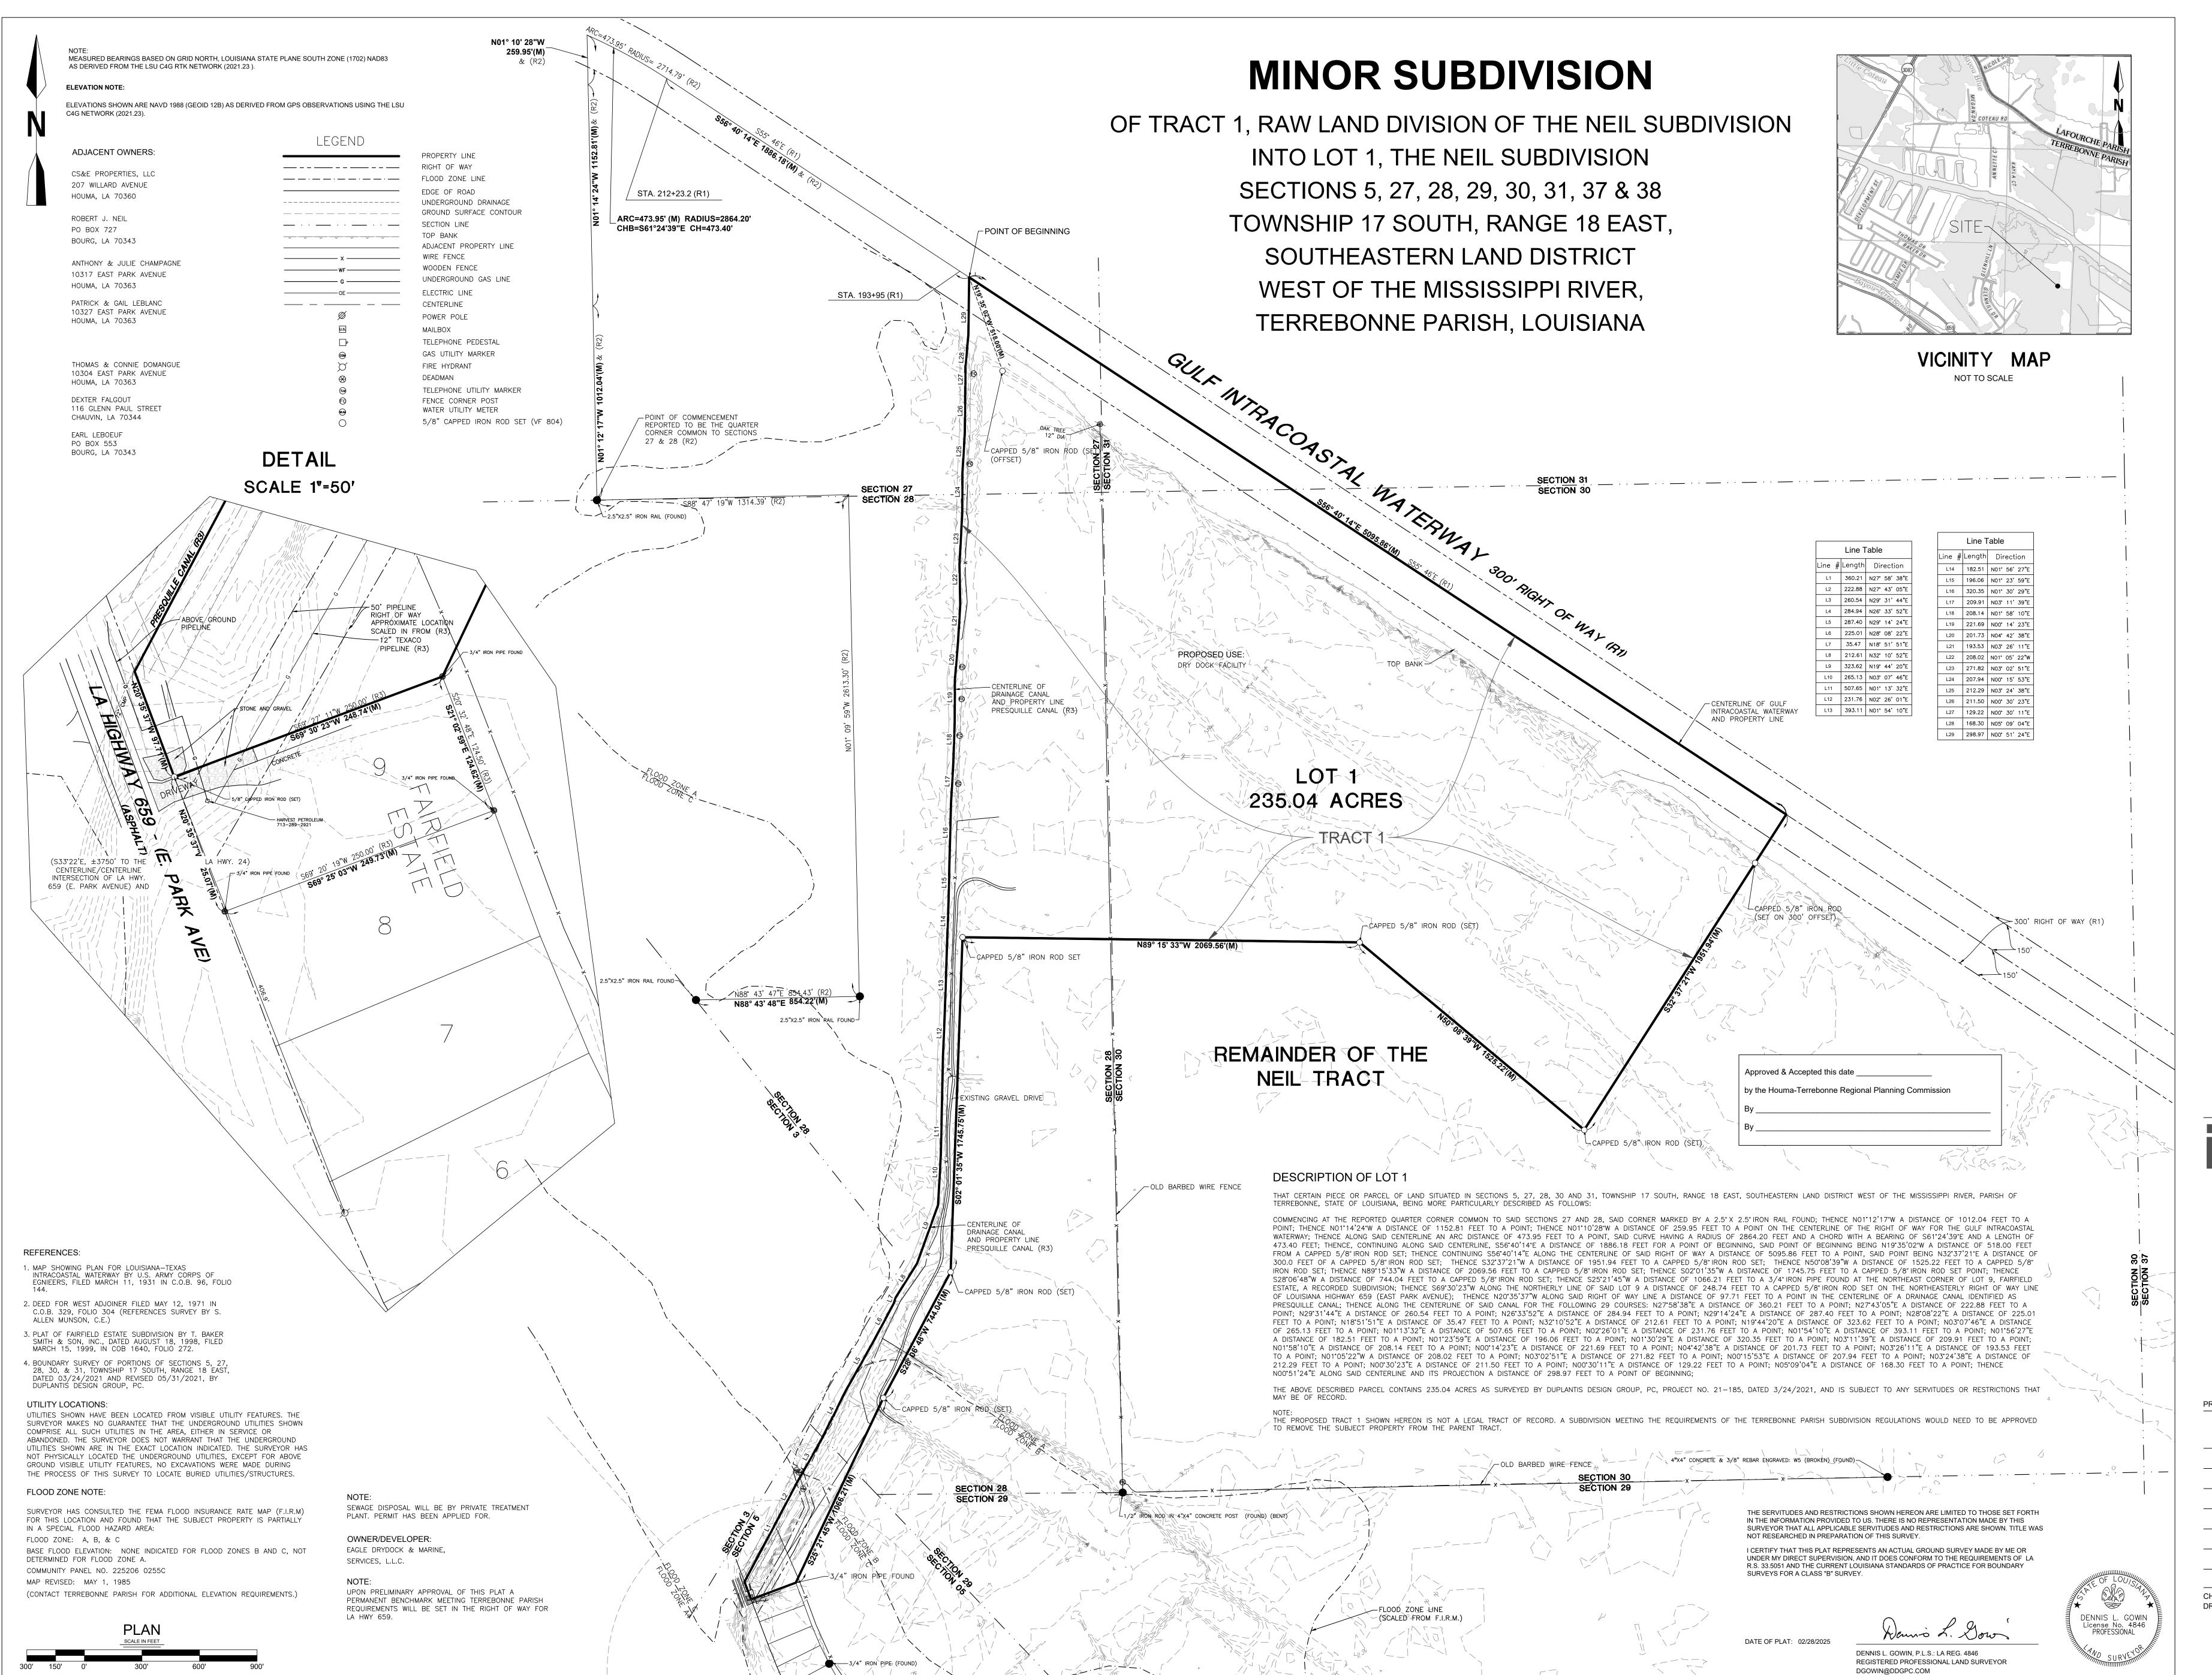

Government Districts: Council District 8 / Little Caillou Fire District

Developer: Paul B. Carter

Surveyor: <u>Keneth L. Rembert Land Surveyors</u>

b) Consider Approval of Said Application

2. a) Subdivision: <u>Tract 1, Raw Land Division of the Neil Subdivision into Lot 1, The Neil</u>

Subdivision (Eagle II Dry Dock Facility)

Approval Requested: <u>Process D, Minor Subdivision</u>

Location: 10307 East Park Avenue, Terrebonne Parish, LA

Government Districts: Council District 9 / Bourg Fire District

Developer: <u>Sealevel Construction</u>
Surveyor: <u>Duplantis Design Group, PC</u>

b) Public Hearing

c) Consider Approval of Said Application