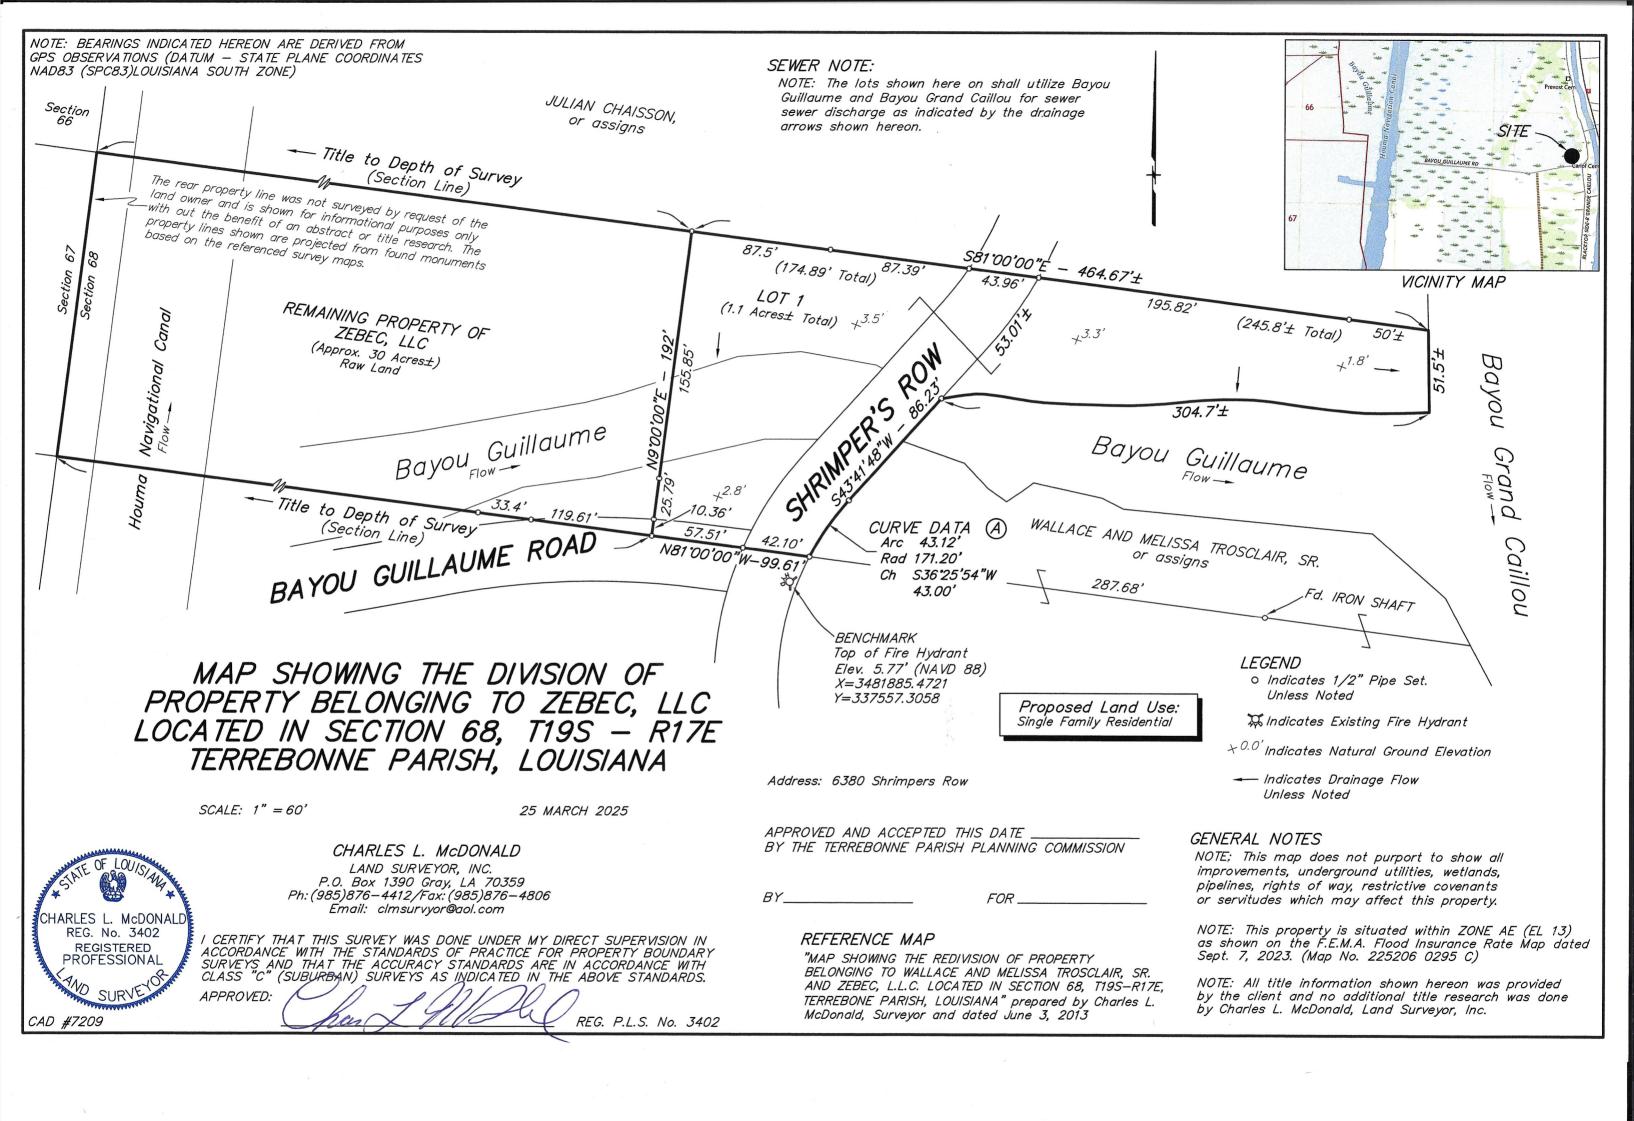

Developer: Wan, LLC

Surveyor: <u>David A. Waitz Engineering & Surveying, Inc.</u>

b) Public Hearing

c) Consider Approval of Said Application

3. a) Subdivision: Division of Property belonging to Zebec, LLC (Lot 1 & Remaining  $\pm 30$ 

<u>acres Raw Land)</u>

Approval Requested: <u>Process D, Minor Subdivision</u>

Location: 6380 Shrimpers Row, Terrebonne Parish, LA
Government Districts: Council District 7 / Grand Caillou Fire District

Developer: Zebec, LLC; Eric Boudreaux

Surveyor: <u>Charles L. McDonald Land Surveyor, Inc.</u>

b) Public Hearing

c) Consider Approval of Said Application

4. a) Subdivision: <u>Transfer of existing assets for Bayou L'Ourse Substation on Property</u>